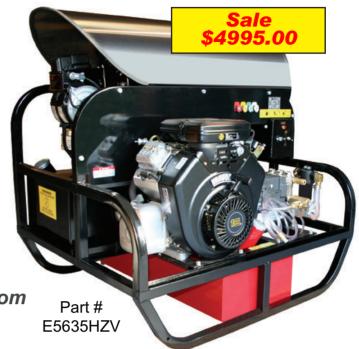

Shipping Not Included Hose & Gun Sold Separately

**Sale \$1799.00** 

Part # TNT5638DD