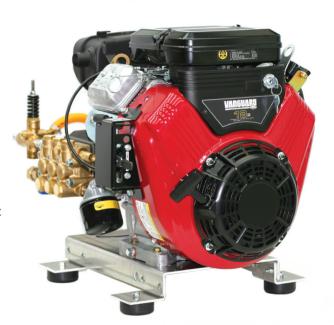

### 18 VANGUARD ALLISON PUMP

5.6 GPM @ 3800 PSI Aluminum Base Plate List \$2,695.00

# CONTRACTOR \$2248.75

Complete System Includes:
Allison Severe Duty Pump
Allison Engine Terminator
Pressure Gauge
Safety Relief Valve
AL-607 Unloader
Aircraft Aluminim Base
Vibration Isolators
10-AMP Recharging System